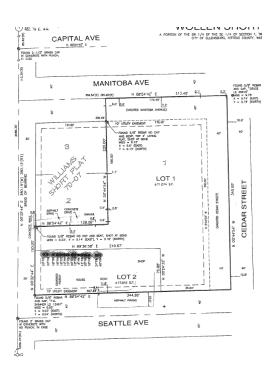

## NOTICE Wollen Short Plat (SP-08-05)

Notice is hereby given that on April24, 2008 conditional preliminary approval has been given to Gordon & Cathy Wollen, property owners for short subdivision of 2.0 acres into 2 (two) lots. Location: east of the City of Ellensburg at 510 South Willow, Ellensburg, WA 98926 in a portion of Section 01, T17N., R18E., W.M. in Kittitas County. Map number 17-18-01068-0001.